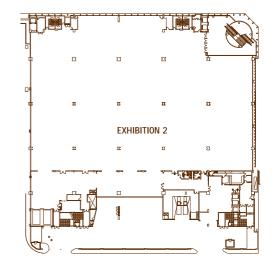

## Exhibition 2, Level -2

The Sandton Convention Centre's two exhibition levels have a combined floor space of 10  $000m^2$ , which will accommodate 500 3m x 3m stands in various configurations. Each level has a separate access route to street level docking and loading areas.

#### Exhibition 1 and 2

Any and every resource necessary for a successful and spectacular exhibition is available in these two exhibition halls:

Exhibition 1 offers you 5 430m<sup>2</sup> of floor space, while Exhibition 2 comes in at 5 050m<sup>2</sup>, but has the added advantage of an adjacent, between-levels restaurant gallery overlooking it from one side.

Ceiling height is 6,5m in both halls, and the ceilings provide access to ample overhead rigging fixtures and electrical points. Both sections are air-conditioned.

A non-intrusive system of pillars, set at 18m intervals, bring services such as water, wet waste, normal and three-phase electrical power, and telecom links (including digital, analogue and ISDN lines) to both exhibition halls. Floor hatches spaced every 9m also give access to these services, and any number of them can be interconnected.