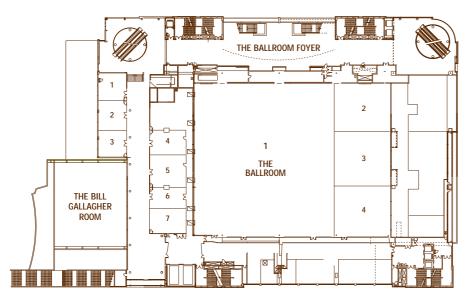

## Conventions, Meetings and Banquets, Level 2

#### The Ballroom

The sophisticated ambience of the magnificent triple-volume Ballroom is created by its vast uninterrupted space married to immense handwoven wall coverings. This main hall is suitable for grand occasions, such as formal dinners and large conferences and events.

Mobile interior partitioning allows the Sandton Convention Centre to adapt to a variety of different seating and size configurations. All interior walls are sound-proof, so that more than one event can be staged simultaneously. The Ballroom can host formal dinners for up to 1500 guests or provide a conference venue for 2400 delegates in cinema seating or 1100 delegates in schoolroom seating.

The Ballroom Foyer section can host predinner drinks or breaks in-between sessions for up to 770 guests.

**Meetings and Receptions** 