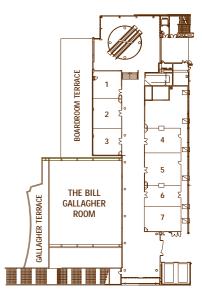

## Boardrooms and The Bill Gallagher Room, Level 2

#### The Bill Gallagher Room

Named after one of South Africa's most celebrated chefs, The Bill Gallagher Room will accommodate 500 guests for cocktails, 250 diners at a banquet, or 240 delegates in schoolroom seating.

Glass doors open onto a generous balcony, where guests can enjoy the temperate Gauteng climate during daytime or evening events. This location has proved a firm favourite for breakfasts, weddings and family celebrations.

#### Boardrooms

The several boardrooms adjacent to The Ballroom and The Bill Gallagher Room can be arranged to accommodate differing numbers of guests, from as few as 10 to as many as 180. The settings can be traditional and business-like, or informal and relaxed.