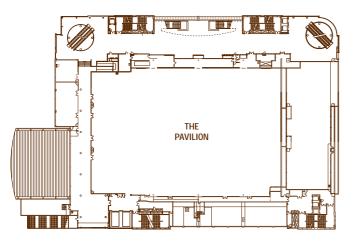

The Pavilion

# IF YOU ARE LOOKING FOR A VENUE TO HOST A SPECIAL EVENT, MUSIC CONCERT, PRODUCT LAUNCH OR LIVE THEATRE PRODUCTION FOR AN AUDIENCE OF 4 500 ñ LOOK NO FURTHER THAN SANDTON CONVENTION CENTREIS PAVILION

Ease of access and uninterrupted flow of feet-through-the-door are facilitated, not only by the enormity of the space, but also by the lavish double staircase which guides guests into the Pavilion. Furthermore, guests are made to feel welcome with the open reception and receiving area.

The Pavilion offers 4664m<sup>2</sup> of floor space, conveniently serviced by heavy-duty freight elevators, which facilitate the transportation of all types of seating, sound and stage equipment. Sturdy catwalks, overhead rigging and ample power are all in place to support the very latest in theatre and audio technology.

The entire area rests on a specially engineered 'floating' floor, which substantially enhances audio acoustic quality and ensures that the event, the loudest concerts, and the most enthusiastic fans will not be heard on lower levels.

The Pavilion also boasts various artists' dressing rooms conveniently located in the back passage of the venue, allowing for easy access for stage production shows.

## The Pavilion, Level 5

| <br>EXHIBITIONS        | SQ METRES | SQ FEET | SQM USABLE<br>Space | WIDTH | LENGTH |
|------------------------|-----------|---------|---------------------|-------|--------|
| Exhibition 1           | 5430      | 58370   |                     | 61    | 91     |
| Main Foyer             | 832       | 8956    |                     |       | 89     |
| Exhibition 2           | 5050      | 54288   |                     | 90    |        |
| Minimum                |           | -       |                     |       |        |
| Maximum                |           |         |                     |       |        |
| CONVENTIONS & MEETINGS |           |         |                     |       |        |
| Ballroom Foyer         | 712       | 7654    | 713                 | 15    | 47.5   |
| The Ballroom           | 2921      | 31403   | 2945                | 47.5  | 51.5   |
| The Ballroom 1/40      | 1187      | 12760   | 1187.5              | 25    | 47.5   |
| The Ballroom 1/50      | 1425      | 15319   | 1425                | 30    | 47.5   |
| The Ballroom 1/70      | 1995      | 21446   | 1995                | 42    | 47.5   |
| The Ballroom 2         | 320       | 3440    | 320                 | 16    | 20     |
| The Ballroom 3         | 310       | 3332    | 310                 | 15.5  | 20     |
| The Ballroom 4         | 320       | 3440    | 320                 | 16    | 20     |
| The Ballroom 2/3       | 630       | 6772    | 630                 | 20    | 31.5   |
| The Ballroom 3/4       | 630       | 6772    | 630                 | 20    | 31.5   |
| The Ballroom 2/3/4/30  | 950       | 10212   | 950                 | 20    | 47.5   |
| The Ballroom 2/3/4/50  | 1425      | 15318   | 1425                | 30    | 47.5   |
| The Ballroom 2/3/4/60  | 1757      | 18887   | 1757-5              | 37    | 47.5   |
| 2/3/4 Foyer /20        | 570       | 6127    |                     | 12    | 47.5   |
| 2/3/4 Foyer /30        | 807       | 8675    | 1 1                 | 17    | 47.5   |
| Boardroom 1            | 72        | 774     | 72                  | 9     | 9      |
| Boardroom 2            | 72        | 774     | 72                  | 9     | 9      |
| Boardroom 3            | 80        | 860     | 80                  | 8     | 10     |
| Boardroom 4            | 85        | 913     | 85                  | 8.5   | IO     |
| Boardroom 5            | 80        | 860     | 80                  | 8     | IO     |
| Boardroom 6            | 90        | 697     | 90                  | 9     | 10     |
| Boardroom 7            | 60        | 645     | 60                  | 6     | 10     |
| Boardroom 1/2          | 140       | 1505    | 140                 | 8     | 17.5   |
| Boardroom 2/3          | 152       | 1634    | 140                 | 8     | 17.5   |
| Boardroom 1/2/3        | 224       | 2408    | 224                 | 8     | 28     |
| Boardroom 6/7          | 150       | 1612    | 150                 | 10    | 15     |
| Boardroom Foyer        | 600       | 6450    | + ´                 |       |        |
| Boardroom Foyer + 6/7  | 770       | 8277    | 1 1                 |       |        |
| Bill Gallagher Room    | 598       | 6428    | 508                 | 22    | 26     |
| Skywalk Gallery        | 400       | 4300    | T                   |       |        |
| Committee Foyer        | 903       | 9077    | 1 1                 |       |        |
| Committee Room 1       | 81        | 870     | 81                  | 9     | 9      |
| Committee Room 2       | 162       | 1741    | 162                 | 9     | 18     |
| Committee Room 3       | 94        | 1010    | 95                  | 7     | 13.5   |
| Committee Room 4       | 243       | 2612    | 243                 | 13.5  | 13.5   |
| Committee Room 5       | 229       | 2461    | 230                 | 13.5  | 10     |
| SPECIAL EVENTS         |           |         |                     |       |        |
| Pavilion Foyer         | 674       | 7245    |                     |       |        |
| The Pavilion           | 4743      | 50992   | 1                   | 53    | 89.5   |
| Maximum                |           |         |                     |       |        |
| Minimum                |           |         |                     |       |        |