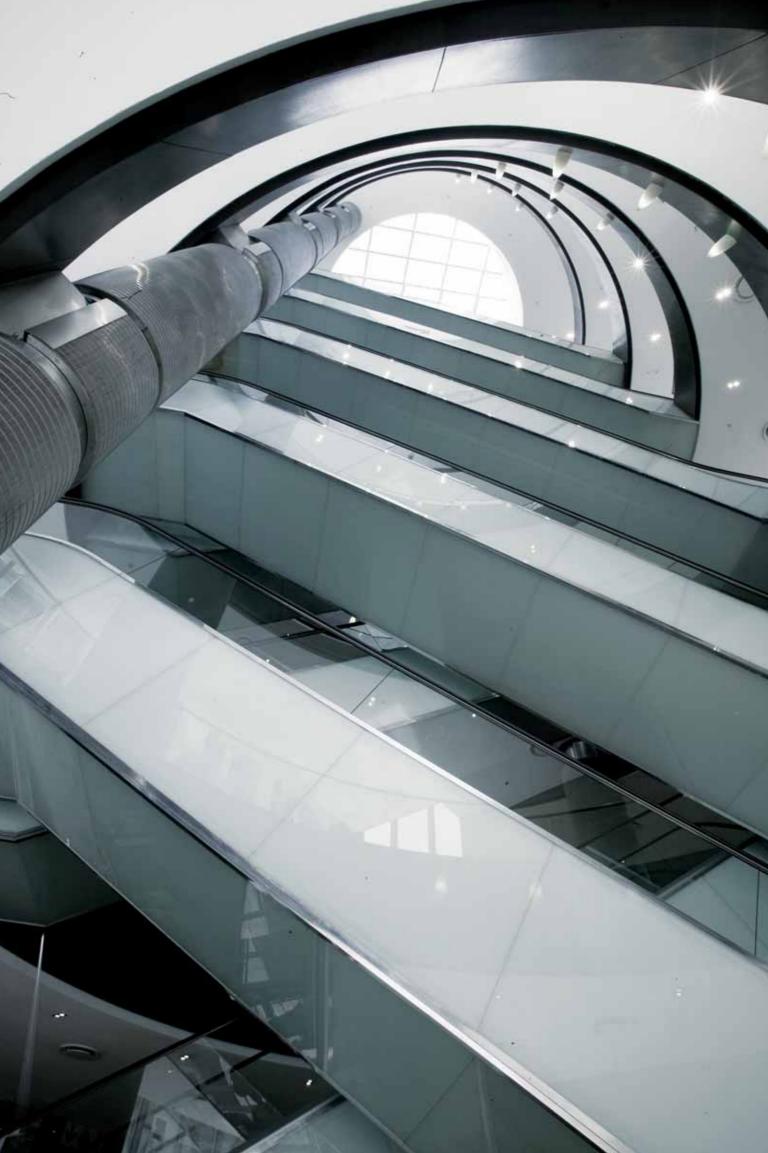

### Architecture and Design

This twelve-storey structure was expertly designed to provide convention, exhibition and special event space over four main levels. It combines spectacular doubleand triple-volume use of interior space in its main and public areas, with smaller and more intimate break-away meeting rooms and galleries on its mezzanine levels.

Its extensive glass frontage creates an open, inviting façade from which delegates can view the world. Twenty six escalators ensure the flow of people in this generous space. The main foyers and several of the meeting rooms enjoy natural daylight... and excellent balance, while the terraces and balconies offer guests an opportunity to enjoy nature during conference breaks. The building has also been designed to accommodate and provide access for disabled visitors.