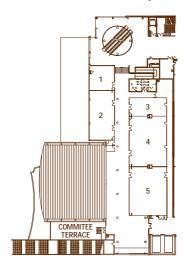

## Exhibition 1, Level o

## Conventions, Meetings and Banquets, Level 2

## Exhibition 2, Level -2

## Boardrooms and The Bill Gallagher Room, Level 2

## Commitee Rooms, Level 4

#### **Committee Rooms**

The Committee Rooms can be set up in various configurations for meetings large or small. The versatility of these rooms allows for easy access and a variety of set ups, for example an impromptu press conference in a private venue can be created almost instantaneously.