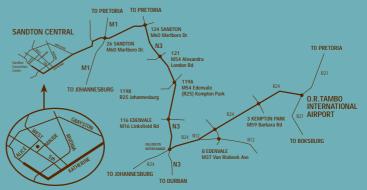

For anyone visiting Johannesburg, the Sandton Convention Centre is easily accessible:

- *i* The venue is a 25-minute drive from OR Tambo International Airport, the country's leading airport that serves 30 000 travellers daily. Airport approved operators provide taxi, bus and shuttle services between Sandton and the airport.
- *ï* The Sandton Convention Centre is situated 20 minutes from the Johannesburg City Centre and 30 minutes from the capital of Pretoria, using the freeway.

- *ï* The Sandton Convention Centre itself is easily accessible from Johannesburgís main roads and highways and directional signage at regular intervals guides motorists to the destination.
- *i* Parking is never a problem because the Sandton Convention Centre is surrounded by no less than 10 600 bays, situated in three major parking arcades.

The Johannesburg of today is very different from a few years ago. It is the Official Host City of the 2010 FIFA Soccer World Cup. Projects underway in the city include the construction of the country's first rapid-link train, the Gautrain. One of the major lines will directly link Sandton to OR Tambo International Airport. Another is the expansion of the airport, and the general upgrade of services and infrastructure.