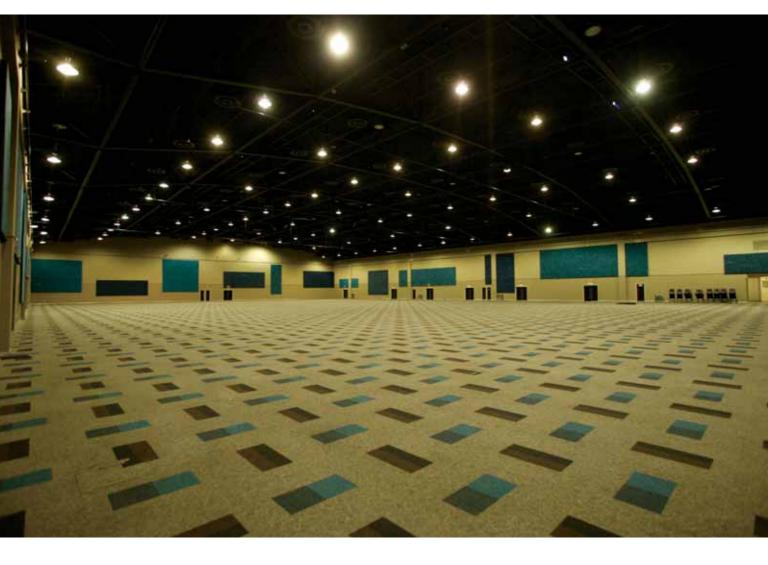

The Sandton Convention Centre's two exhibition levels have a combined floor space of 10  $000m^2$ , which will accommodate 500 3m x 3m stands in various configurations. Each level has a separate access route to street level docking and loading areas.

#### Exhibition 1 and 2

Any and every resource necessary for a successful and spectacular exhibition is available in these two exhibition halls:

Exhibition 1 offers you 5 430m<sup>2</sup> of floor space, while Exhibition 2 comes in at 5 050m<sup>2</sup>, but has the added advantage of an adjacent, between-levels restaurant gallery overlooking it from one side.

Ceiling height is 6,5m in both halls, and the ceilings provide access to ample overhead rigging fixtures and electrical points. Both sections are air-conditioned.

A non-intrusive system of pillars, set at 18m intervals, bring services such as water, wet waste, normal and three-phase electrical power, and telecom links (including digital, analogue and ISDN lines) to both exhibition halls. Floor hatches spaced every 9m also give access to these services, and any number of them can be interconnected.