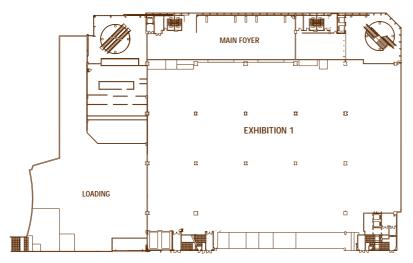

## Exhibition 1, Level o

The Sandton Convention Centre's two exhibition levels have a combined floor space of 10  $000m^2$ , which will accommodate 500 3m x 3m stands in various configurations. Each level has a separate access route to street level docking and loading areas.

#### Exhibition 1 and 2

Any and every resource necessary for a successful and spectacular exhibition is available in these two exhibition halls:

Exhibition 1 offers you 5 430m<sup>2</sup> of floor space, while Exhibition 2 comes in at 5 050m<sup>2</sup>, but has the added advantage of an adjacent, between-levels restaurant gallery overlooking it from one side.

Ceiling height is 6,5m in both halls, and the ceilings provide access to ample overhead rigging fixtures and electrical points. Both sections are air-conditioned.

A non-intrusive system of pillars, set at 18m intervals, bring services such as water, wet waste, normal and three-phase electrical power, and telecom links (including digital, analogue and ISDN lines) to both exhibition halls. Floor hatches spaced every 9m also give access to these services, and any number of them can be interconnected.