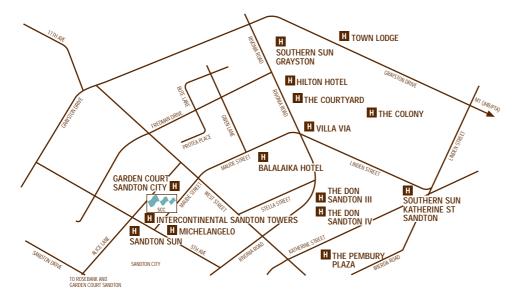

On one side, the deluxe Sandton Sun and Intercontinental Sandton Towers Hotels and, on the other side, Garden Court Sandton City, which can provide excellent accommodation for large and small business groups. These 3 hotels provide 1000 guest rooms adjacent to the Sandton Convention Centre.

A further 16 hotels lie within a relaxed and comfortable walking distance and as many again within a 15 km radius, providing a full range of modern hotel facilities and excellent accommodation.