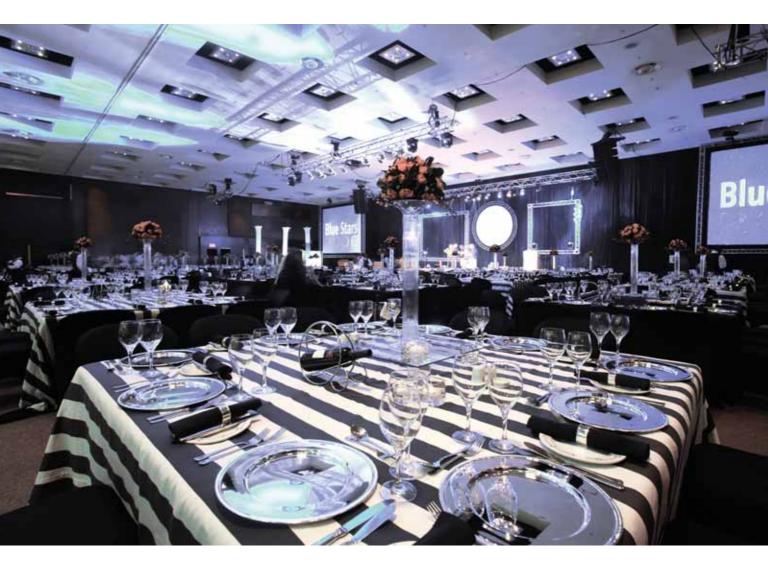

#### The Ballroom

The sophisticated ambience of the magnificent triple-volume Ballroom is created by its vast uninterrupted space married to immense handwoven wall coverings. This main hall is suitable for grand occasions, such as formal dinners and large conferences and events.

Mobile interior partitioning allows the Sandton Convention Centre to adapt to a variety of different seating and size configurations. All interior walls are sound-proof, so that more than one event can be staged simultaneously. The Ballroom can host formal dinners for up to 1500 guests or provide a conference venue for 2400 delegates in cinema seating or 1100 delegates in schoolroom seating.