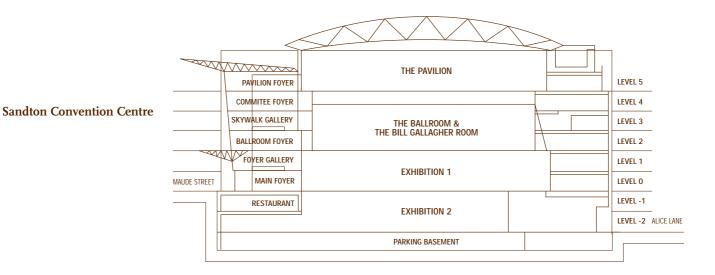

### Architecture and Design

This twelve-storey structure was expertly designed to provide convention, exhibition and special event space over four main levels. It combines spectacular doubleand triple-volume use of interior space in its main and public areas, with smaller and more intimate break-away meeting rooms and galleries on its mezzanine levels.

## Exhibition 1, Level o

## Conventions, Meetings and Banquets, Level 2

## Exhibition 2, Level -2

## Boardrooms and The Bill Gallagher Room, Level 2

## Commitee Rooms, Level 4

## The Pavilion, Level 5

| <br>EXHIBITIONS        | SQ METRES | SQ FEET | SQM USABLE<br>Space | WIDTH | LENGTH |
|------------------------|-----------|---------|---------------------|-------|--------|
| Exhibition 1           | 5430      | 58370   |                     | 61    | 91     |
| Main Foyer             | 832       | 8956    |                     |       | 89     |
| Exhibition 2           | 5050      | 54288   |                     | 90    |        |
| Minimum                |           | -       |                     |       |        |
| Maximum                |           |         |                     |       |        |
| CONVENTIONS & MEETINGS |           |         |                     |       |        |
| Ballroom Foyer         | 712       | 7654    | 713                 | 15    | 47.5   |
| The Ballroom           | 2921      | 31403   | 2945                | 47.5  | 51.5   |
| The Ballroom 1/40      | 1187      | 12760   | 1187.5              | 25    | 47.5   |
| The Ballroom 1/50      | 1425      | 15319   | 1425                | 30    | 47.5   |
| The Ballroom 1/70      | 1995      | 21446   | 1995                | 42    | 47.5   |
| The Ballroom 2         | 320       | 3440    | 320                 | 16    | 20     |
| The Ballroom 3         | 310       | 3332    | 310                 | 15.5  | 20     |
| The Ballroom 4         | 320       | 3440    | 320                 | 16    | 20     |
| The Ballroom 2/3       | 630       | 6772    | 630                 | 20    | 31.5   |
| The Ballroom 3/4       | 630       | 6772    | 630                 | 20    | 31.5   |
| The Ballroom 2/3/4/30  | 950       | 10212   | 950                 | 20    | 47.5   |
| The Ballroom 2/3/4/50  | 1425      | 15318   | 1425                | 30    | 47.5   |
| The Ballroom 2/3/4/60  | 1757      | 18887   | 1757-5              | 37    | 47.5   |
| 2/3/4 Foyer /20        | 570       | 6127    |                     | 12    | 47.5   |
| 2/3/4 Foyer /30        | 807       | 8675    | 1 1                 | 17    | 47.5   |
| Boardroom 1            | 72        | 774     | 72                  | 9     | 9      |
| Boardroom 2            | 72        | 774     | 72                  | 9     | 9      |
| Boardroom 3            | 80        | 860     | 80                  | 8     | 10     |
| Boardroom 4            | 85        | 913     | 85                  | 8.5   | IO     |
| Boardroom 5            | 80        | 860     | 80                  | 8     | IO     |
| Boardroom 6            | 90        | 697     | 90                  | 9     | 10     |
| Boardroom 7            | 60        | 645     | 60                  | 6     | 10     |
| Boardroom 1/2          | 140       | 1505    | 140                 | 8     | 17.5   |
| Boardroom 2/3          | 152       | 1634    | 140                 | 8     | 17.5   |
| Boardroom 1/2/3        | 224       | 2408    | 224                 | 8     | 28     |
| Boardroom 6/7          | 150       | 1612    | 150                 | 10    | 15     |
| Boardroom Foyer        | 600       | 6450    | + ´                 |       |        |
| Boardroom Foyer + 6/7  | 770       | 8277    | 1 1                 |       |        |
| Bill Gallagher Room    | 598       | 6428    | 508                 | 22    | 26     |
| Skywalk Gallery        | 400       | 4300    | T                   |       |        |
| Committee Foyer        | 903       | 9077    | 1 1                 |       |        |
| Committee Room 1       | 81        | 870     | 81                  | 9     | 9      |
| Committee Room 2       | 162       | 1741    | 162                 | 9     | 18     |
| Committee Room 3       | 94        | 1010    | 95                  | 7     | 13.5   |
| Committee Room 4       | 243       | 2612    | 243                 | 13.5  | 13.5   |
| Committee Room 5       | 229       | 2461    | 230                 | 13.5  | 10     |
| SPECIAL EVENTS         |           |         |                     |       |        |
| Pavilion Foyer         | 674       | 7245    |                     |       |        |
| The Pavilion           | 4743      | 50992   | 1                   | 53    | 89.5   |
| Maximum                |           |         |                     |       |        |
| Minimum                |           |         |                     |       |        |